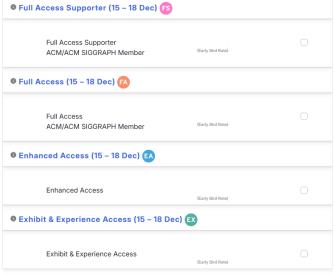

\_\_\_\_\_

5. Scroll through the Registration Categories. You may click on • to help you decide which category would be most suitable, as well as the entitlements included in the respective registration categories. After deciding your intended registration category, <u>tick</u> to select that category.

## ASIA.SIGGRAPH.ORG/2025

\*\*Please note that registration prices differ based on the time of registration — early bird, regular and onsite rates.

Upon selection, scroll to the end of the page and click on 'Next' to proceed with Questionnaire.